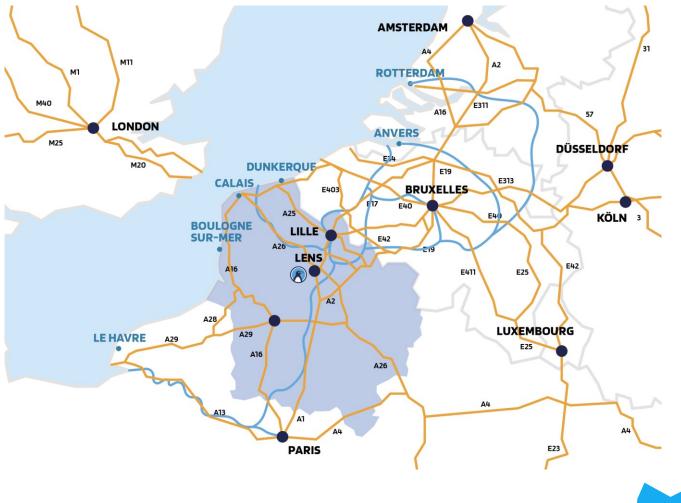

# A STRATEGIC LOCATION

LOCAGEL operates in the **Hauts-de-France** region. Its refrigerated warehouse is at the heart of a densely populated European region with **78 million consumers**.

It's located close to **major motorway routes** for quick access to Northern France, Paris and the Paris region, Normandy or Eastern France, the UK, Belgium, the Netherlands...

Our site is located within the Communauté d'Agglomération de Lens-Liévin (Pas-de-Calais) and less than an hour from the Métropole Européenne de Lille (MEL), **2 catchment areas with a combined population of 1.5 million.** 

#### FOCUS

Our Lens (Vendin-le-Vieil) platform is:

LESS THAN 1 HOUR FROM

💵 Lille, Lens, Dunkirk, Arras...

LESS THAN 2 HOURS FROM
Calais, Boulogne-sur-Mer, Amiens, Saint-Quentin
Brussels, Antwerp

**LESS THAN 3 HOURS FROM** 

Paris, Rouen, ReimsFolkestone, Dover, Liège

**AT ABOUT 4 HOURS FROM** 

 Le Havre, Orléans, Chartres, Sens, Troyes, Metz, Rungis
 Rotterdam, The Hague, Amsterdam, London, Luxembourg, Cologne, Düsseldorf