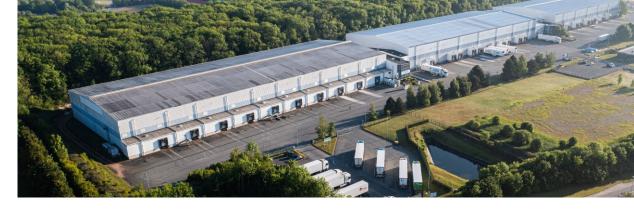

#### Accessibility

The accessibility to LOCAGEL is of course due to the ideal location of its logistic platform in the Pas-de-Calais (Lens/ Vendin-le-Vieil) in the North of France, but also to the 24/7 access to its warehouse.

# A STRATEGIC LOCATION

LOCAGEL operates in the **Hauts-de-France** region. Its refrigerated warehouse is at the heart of a densely populated European region with **78 million consumers**.

It's located close to **major motorway routes** for quick access to Northern France, Paris and the Paris region, Normandy or Eastern France, the UK, Belgium, the Netherlands...

Our site is located within the Communauté d'Agglomération de Lens-Liévin (Pas-de-Calais) and less than an hour from the Métropole Européenne de Lille (MEL), **2 catchment areas with a combined population of 1.5 million.** 