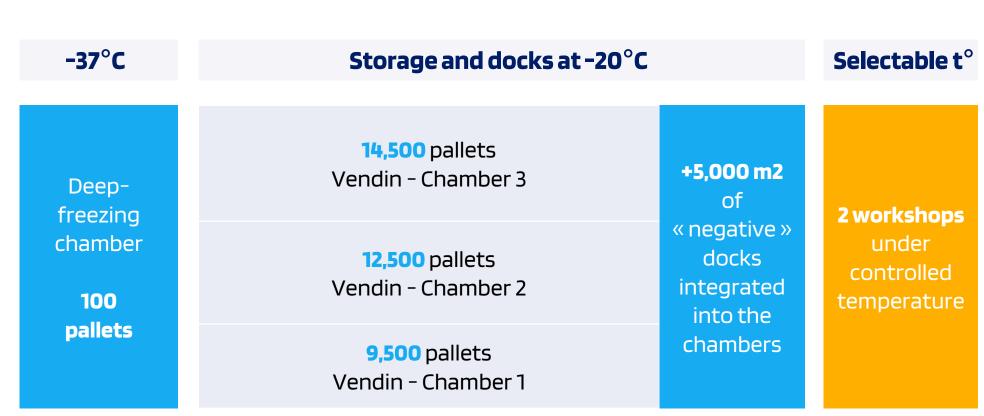

#### - 100-pallet chamber - -37 °C

FREEZING

- 36,000 pallets at -20 $^{\circ}$ C
- Mobile racks or picking zone
- 100% computerised traceability

**STORAGE** 

RECONDI-TIONING

- Temperature-controlled workshops
- Repackaging of 1.5 million parcels/year
- Co-packing, assembly
- Labellers, taping machines, detectors, etc.

- Conveyors
- Loading plan, wedges, photos, check
- Export containers

UNLOADING

LOADING

- Multi-temperatures
  - 24/7 access to our warehouses

2025

PICKING

TRANSPORT

Storage capacity

36,000 pallets

2025

STOCKAGE

### 5,000 m2

## docks at -20°C

The **5,000 m2 of -20°C docks** fully integrated into our cold stores offer a host of logistical advantages:

- Continuous cold from truck to chamber for optimum food safety
- Anticipated order preparation (parcel or pallet) in excellent conditions
- Reduced carrier processing times
- Cross-docking à -20°C
- Autonomous unloading 24/7 by TRANSFREEZE